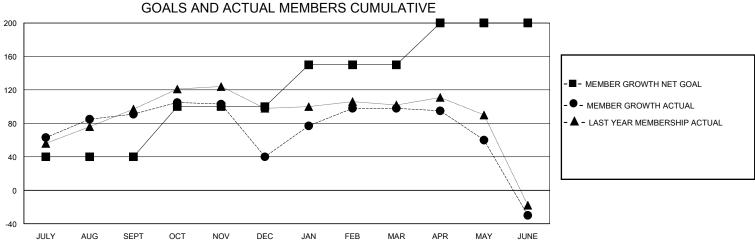

## District 317 F

Results as of: 6/30/2020

| GMT:          |               | LOC         | ATION INDIA   |                       |                         |                         | GMT CA                                             |  |
|---------------|---------------|-------------|---------------|-----------------------|-------------------------|-------------------------|----------------------------------------------------|--|
|               | Club          | os          |               | Members               |                         |                         |                                                    |  |
|               | RESULTS FOR   | R 2019-2020 |               | RESULTS FOR 2019-2020 |                         |                         |                                                    |  |
| QUARTER       | NEW CLUB GOAL | NEW CLUBS   | DROPPED CLUBS | QUARTER ME            | MBER GROWTH NET<br>GOAL | MEMBER GROWTH<br>ACTUAL | DROPPED<br>MEMBERS ACTUAL<br>(including transfers) |  |
| JULY/AUG/SEPT | 2             | 3           | 0             | JULY/AUG/SEPT         | 40                      | 152                     | 55                                                 |  |
| OCT/NOV/DEC   | 1             | 0           | 1             | OCT/NOV/DEC           | 60                      | 32                      | 80                                                 |  |
| JAN/FEB/MAR   | 1             | 2           | 0             | JAN/FEB/MAR           | 50                      | 99                      | 39                                                 |  |
| APR/MAY/JUNE  | 1             | 0           | 0             | APR/MAY/JUNE          | 50                      | 57                      | 177                                                |  |