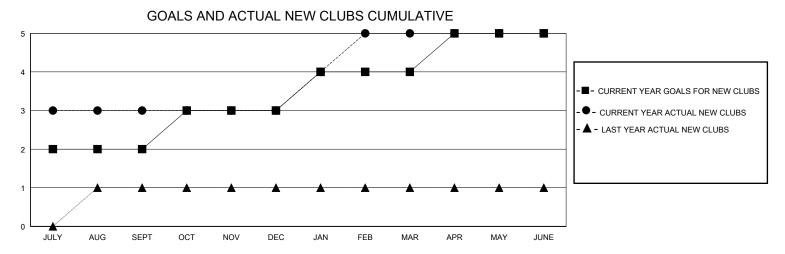

## District 317 F

Results as of: 6/30/2020

| GMT:          |               | LOC         | ATION INDIA   |                       |                         |                         | GMT CA                                             |  |
|---------------|---------------|-------------|---------------|-----------------------|-------------------------|-------------------------|----------------------------------------------------|--|
|               | Club          | os          |               | Members               |                         |                         |                                                    |  |
|               | RESULTS FOR   | R 2019-2020 |               | RESULTS FOR 2019-2020 |                         |                         |                                                    |  |
| QUARTER       | NEW CLUB GOAL | NEW CLUBS   | DROPPED CLUBS | QUARTER ME            | MBER GROWTH NET<br>GOAL | MEMBER GROWTH<br>ACTUAL | DROPPED<br>MEMBERS ACTUAL<br>(including transfers) |  |
| JULY/AUG/SEPT | 2             | 3           | 0             | JULY/AUG/SEPT         | 40                      | 152                     | 55                                                 |  |
| OCT/NOV/DEC   | 1             | 0           | 1             | OCT/NOV/DEC           | 60                      | 32                      | 80                                                 |  |
| JAN/FEB/MAR   | 1             | 2           | 0             | JAN/FEB/MAR           | 50                      | 99                      | 39                                                 |  |
| APR/MAY/JUNE  | 1             | 0           | 0             | APR/MAY/JUNE          | 50                      | 57                      | 177                                                |  |